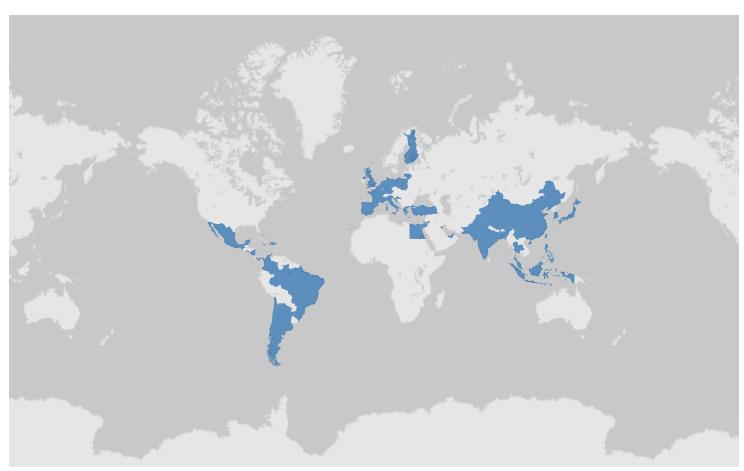

### **U.S. LNG Exports**

The United States exported 376.2 Bcf (58.0% of total U.S. natural gas exports) of natural gas in the form of liquefied natural gas (LNG) to 32 countries.

- Europe (194.8 Bcf, 51.8%), Asia (127.5 Bcf, 33.9%), Latin
   America/ Caribbean (32.3 Bcf, 8.6%), Africa (21.7 Bcf, 8.6%)
- 3.6% increase from September 2024
- 2.1% decrease from October 2023
- 88.6% of total LNG exports went to non-Free Trade Agreement countries (nFTA), while the remaining 11.4% went to Free Trade Agreement countries (FTA).
- U.S. LNG exports to the top five countries of destination accounted for 40.8% of total U.S. LNG exports.
  - France (43.1 Bcf, 11.5%), Japan (30.0 Bcf, 8.0%), Netherlands (28.8 Bcf, 7.6%), India (27.4 Bcf, 7.3%), and Turkiye (24.1 Bcf, 6.4%).