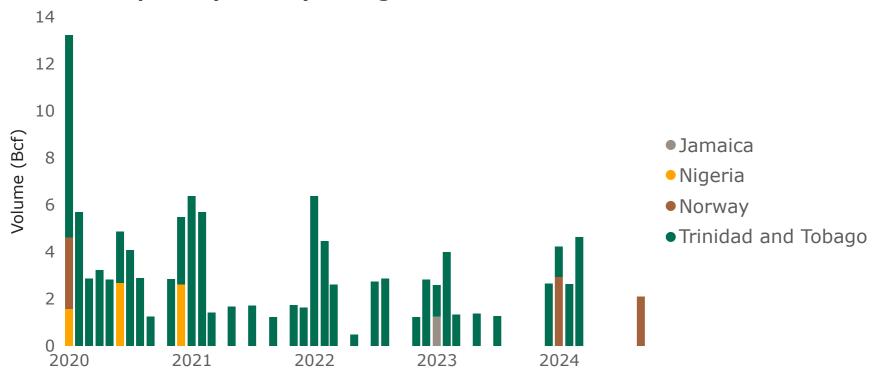

### **U.S. LNG Imports by Country of Origin**

### 7: U.S. LNG Imports by Country of Origin and Point of Entry

| Volume (Bcf)                            | 20  | 23  |     | 2024 |     |     |     |     |     |     |     |     |
|-----------------------------------------|-----|-----|-----|------|-----|-----|-----|-----|-----|-----|-----|-----|
| Country of Origin and<br>Point of Entry | Nov | Dec | Jan | Feb  | Mar | Apr | May | Jun | Jul | Aug | Sep | Oct |
| LNG Imports by Vessel                   |     |     |     |      |     |     |     |     |     |     |     |     |
| Norway                                  |     |     |     |      |     |     |     |     |     |     |     |     |
| Everett, MA                             | 0   | 0   | 2.9 | 0    | 0   | 0   | 0   | 0   | 0   | 0   | 0   | 0   |
| Plaquemines, LA                         | 0   | 0   | 0   | 0    | 0   | 0   | 0   | 0   | 0   | 0   | 2.1 | 0   |
| Trinidad and Tobago                     |     |     |     |      |     |     |     |     |     |     |     |     |
| Cove Point, MD                          | 0   | 0   | 1.0 | 0    | 0   | 0   | 0   | 0   | 0   | 0   | 0   | 0   |
| Everett, MA                             | 0   | 2.7 | 0.3 | 2.6  | 4.6 | 0   | 0   | 0   | 0   | 0   | 0   | 0   |
| Total LNG Imports                       | 0   | 2.7 | 4.2 | 2.6  | 4.6 | 0   | 0   | 0   | 0   | 0   | 2.1 | 0   |

<sup>-</sup> Totals may not equal sum of components because of independent rounding.

<sup>\*</sup> Free Trade Agreement Countries.