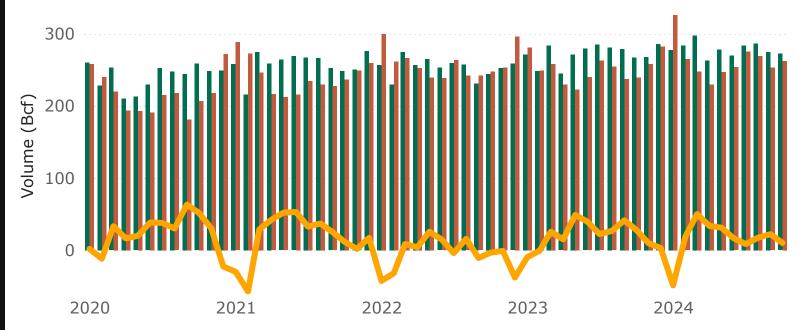

### 9a. Monthly Summary: U.S. Natural Gas Imports & Exports by Pipeline & Truck

| Volume (Bcf)             |          | Monthly  |          | Percentag             | e Change              |
|--------------------------|----------|----------|----------|-----------------------|-----------------------|
| Mode of Transport        | Oct 2024 | Sep 2024 | Oct 2023 | Oct 2024 vs. Sep 2024 | Oct 2024 vs. Oct 2023 |
| Mexico                   |          |          |          |                       |                       |
| Exports                  |          |          |          |                       |                       |
| Pipeline                 | 200.8    | 205.5    | 200.5    | -2%                   | <1%                   |
| Truck                    | 0        | < 0.1    | < 0.1    | -100%                 | -100%                 |
| Total                    | 200.8    | 205.5    | 200.5    | -2%                   | <1%                   |
| Imports                  |          |          |          |                       |                       |
| Pipeline                 | < 0.1    | < 0.1    | < 0.1    | -4%                   | -11%                  |
| Truck                    | 0        | 0        | 0        | _                     | -                     |
| Total                    | <0.1     | <0.1     | <0.1     | -4%                   | -11%                  |
| Net Exports              | 200.8    | 205.5    | 200.5    | -2%                   | <1%                   |
| Canada                   |          |          |          |                       |                       |
| Exports                  |          |          |          |                       |                       |
| Pipeline                 | 71.8     | 69.7     | 66.9     | 3%                    | 7%                    |
| Truck                    | < 0.1    | < 0.1    | < 0.1    | -20%                  | 34%                   |
| Total                    | 71.8     | 69.8     | 67.0     | 3%                    | 7%                    |
| Imports                  |          |          |          |                       |                       |
| Pipeline                 | 262.5    | 253.0    | 239.0    | 4%                    | 10%                   |
| Truck                    | < 0.1    | < 0.1    | 0.2      | 41%                   | -61%                  |
| Total                    | 262.6    | 253.1    | 239.3    | 4%                    | 10%                   |
| Net Exports              | -190.8   | -183.4   | -172.3   | -4%                   | -11%                  |
| <b>Total Net Exports</b> | 10.0     | 22.2     | 28.2     | -55%                  | -65%                  |

### **U.S. Natural Gas Imports & Exports by Pipeline & Truck**

ExportsImportsNet Exports

9b. Year-to-Date and Annual Summary: U.S. Natural Gas Imports & Exports by Pipeline & Truck

| Volume (Bcf)             | Year-    | to-Date (Ja | n-Oct)   |          | Annual   |          |
|--------------------------|----------|-------------|----------|----------|----------|----------|
| Mode of Transport        | YTD 2024 | YTD 2023    | % Change | 2023     | 2022     | % Change |
| Mexico                   |          |             |          |          |          |          |
| Exports                  |          |             |          |          |          |          |
| Pipeline                 | 1,989.5  | 1,887.9     | 5%       | 2,241.6  | 2,078.6  | 8%       |
| Truck                    | 0.1      | 0.6         | -80%     | 0.6      | 1.6      | -61%     |
| Total                    | 1,989.6  | 1,888.5     | 5%       | 2,242.2  | 2,080.2  | 8%       |
| Imports                  |          |             |          |          |          |          |
| Pipeline                 | 0.3      | 0.9         | -72%     | 1.0      | 1.1      | -7%      |
| Truck                    | 0        | 0           | _        | 0        | 0        | -        |
| Total                    | 0.3      | 0.9         | -72%     | 1.0      | 1.1      | -7%      |
| Net Exports              | 1,989.3  | 1,887.6     | 5%       | 2,241.2  | 2,079.1  | 8%       |
| Canada                   |          |             |          |          |          |          |
| Exports                  |          |             |          |          |          |          |
| Pipeline                 | 800.9    | 824.8       | -3%      | 1,025.0  | 962.2    | 7%       |
| Truck                    | 0.7      | 0.4         | 87%      | 0.5      | 0.4      | 25%      |
| Total                    | 801.7    | 825.2       | -3%      | 1,025.5  | 962.6    | 7%       |
| Imports                  |          |             |          |          |          |          |
| Pipeline                 | 2,630.4  | 2,473.5     | 6%       | 3,014.7  | 3,102.9  | -3%      |
| Truck                    | 0.9      | 2.1         | -56%     | 2.4      | 2.1      | 14%      |
| Total                    | 2,631.3  | 2,475.6     | 6%       | 3,017.1  | 3,105.0  | -3%      |
| Net Exports              | -1,829.7 | -1,650.4    | -11%     | -1,991.5 | -2,142.5 | 7%       |
| <b>Total Net Exports</b> | 159.7    | 237.1       | -33%     | 249.6    | -63.3    | 5X       |