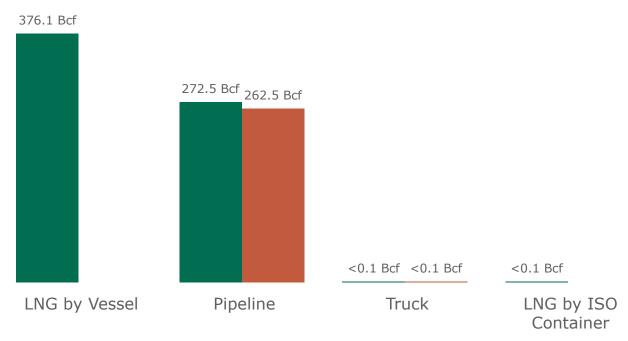

## 1a. Monthly Summary: U.S. Natural Gas Imports & Exports by Mode of Transport

| Volume (Bcf)         |          | Monthly  |          | Percentag                   | e Change                    |
|----------------------|----------|----------|----------|-----------------------------|-----------------------------|
| Mode of Transport    | Oct 2024 | Sep 2024 | Oct 2023 | Oct 2024<br>vs.<br>Sep 2024 | Oct 2024<br>vs.<br>Oct 2023 |
| Exports              |          |          |          |                             |                             |
| LNG by Vessel        | 376.1    | 363.0    | 384.3    | 4%                          | -2%                         |
| Pipeline             | 272.5    | 275.2    | 267.4    | <1%                         | 2%                          |
| Truck                | <0.1     | < 0.1    | < 0.1    | -24%                        | -19%                        |
| LNG by ISO Container | < 0.1    | < 0.1    | < 0.1    | 45%                         | 67%                         |
| Total                | 648.8    | 638.3    | 651.8    | 2%                          | <1%                         |
| Imports              |          |          |          |                             |                             |
| LNG by Vessel        | 0        | 2.1      | 0        | -100%                       | _                           |
| Pipeline             | 262.5    | 253.1    | 239.1    | 4%                          | 10%                         |
| Truck                | <0.1     | < 0.1    | 0.2      | 41%                         | -61%                        |
| LNG by ISO Container | 0        | 0        | 0        | _                           | _                           |
| Total                | 262.6    | 255.2    | 239.3    | 3%                          | 10%                         |
| Net Exports          | 386.2    | 383.1    | 412.5    | <1%                         | -6%                         |