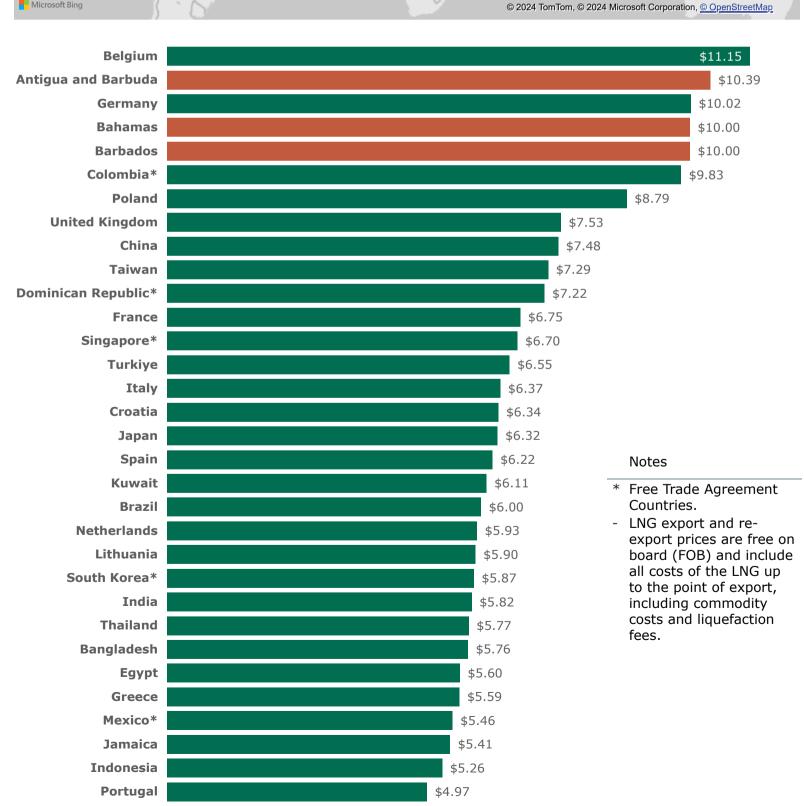

## 4a. Monthly Summary: U.S.-Produced LNG Exports by Mode of Transport and Country of Destination

| Volume (Bcf)                         |          | Monthly  |          | Percentag       | ge Change       | No. of<br>Cargos | %<br>Spot |
|--------------------------------------|----------|----------|----------|-----------------|-----------------|------------------|-----------|
| <b>Country of Destination</b>        | Oct 2024 | Sep 2024 | Oct 2023 | Oct 2024        | Oct 2024        | Oct 2024         | Oct 2024  |
|                                      |          |          |          | vs.<br>Sep 2024 | vs.<br>Oct 2023 |                  |           |
| LNG Exports by Vessel                |          |          |          |                 |                 |                  |           |
| France                               | 43.1     | 24.4     | 54.1     | 77%             | -20%            | 14               | 8%        |
| Japan                                | 30.0     | 32.2     | 24.4     | -7%             | 23%             | 9                | 0%        |
| Netherlands                          | 28.8     | 48.9     | 49.7     | -41%            | -42%            | 9                | 0%        |
| India                                | 27.4     | 32.0     | 13.7     | -14%            | 100%            | 8                | 0%        |
| Turkiye                              | 24.1     | 0        | 4.5      | -               | 4X              | 7                | 11%       |
| Egypt                                | 21.7     | 11.0     | 0        | 98%             | _               | 6                | 0%        |
| South Korea*                         | 21.3     | 25.7     | 28.2     | -17%            | -25%            | 6                | 0%        |
| Italy                                | 17.5     | 17.2     | 6.8      | 2%              | 156%            | 6                | 21%       |
| Germany                              | 14.7     | 21.6     | 17.9     | -32%            | -18%            | 4                | 75%       |
| United Kingdom                       | 13.6     | 3.6      | 24.9     | 280%            | -45%            | 5                | 0%        |
| Brazil                               | 13.5     | 21.8     | 3.7      | -38%            | 263%            | 4                | 0%        |
| China                                | 11.8     | 31.6     | 18.0     | -63%            | -34%            | 4                | 0%        |
| Poland                               | 10.9     | 14.4     | 14.2     | -25%            | -24%            | 3                | 0%        |
| Thailand                             | 10.7     | 0        | 7.5      | _               | 43%             | 3                | 0%        |
| Croatia                              | 10.2     | 0        | 0        | -               | _               | 3                | 0%        |
| Lithuania                            | 10.0     | 6.9      | 6.5      | 45%             | 54%             | 3                | 0%        |
| Bangladesh                           | 9.9      | 6.3      | 0        | 57%             | _               | 3                | 0%        |
| Dominican Republic*                  | 9.7      | 5.2      | 8.8      | 85%             | 10%             | 3                | 35%       |
| Taiwan                               | 9.6      | 9.6      | 6.7      | <1%             | 44%             | 3                | 35%       |
| Greece                               | 8.2      | 0        | 0        | _               | _               | 4                | 8%        |
| Spain                                | 7.0      | 14.1     | 49.8     | -50%            | -86%            | 2                | 0%        |
| Colombia*                            | 5.3      | 9.8      | 6.7      | -45%            | -20%            | 2                | 62%       |
| Singapore*                           | 3.9      | 0        | 3.3      | -               | 20%             | 2                | 0%        |
| Belgium                              | 3.7      | 3.4      | 20.8     | 9%              | -82%            | 1                | 100%      |
| Portugal                             | 3.1      | 6.4      | 7.1      | -52%            | -57%            | 1                | 0%        |
| Mexico*                              | 2.6      | 0        | 1.8      | 52 70           | 44%             | 1                | 0%        |
| Kuwait                               | 2.3      | 3.8      | 0        | -39%            | -               | 1                | 0%        |
| Jamaica                              | 1.1      | 3.5      | 1.8      | -67%            | -37%            | 2                | 0%        |
| Indonesia                            | 0.4      | 0        | 0        | 07 70           | 37 70           | 1                | 0%        |
| Argentina                            | 0.4      | 0        | 0        | _               | _               | _                | 0%        |
| Chile*                               | 0        | 0        | 0        | _               | _               | _                | 0%        |
| El Salvador*                         | 0        | 0        | 0        | _               | _               | -                | 0%        |
| Finland                              | 0        | 0        | 0        |                 |                 | _                | 0%        |
| Jordan*                              | 0        | 7.1      | 0        | -100%           | _               | _                | 0%        |
| Malaysia                             | 0        | 0        | 0        | -100%           |                 |                  | 0%        |
| Malta                                | 0        | 0        | 0        | _               | -               | _                | 0%        |
|                                      |          |          |          | _               | _               | -                |           |
| Pakistan                             | 0        | 0        | 0        | 1000/           | _               | _                | 0%        |
| Panama*                              | 0        | 2.4      | 0        | -100%           | 1000/           | -                | 0%        |
| Philippines                          | 0        | 0        | 3.4      | -               | -100%           | -                | 0%        |
| United Arab Emirates                 | 0        | 0        | 0        | 40/             | 20/             | 120              | 0%        |
| Total  LNG Exports by ISO  Container | 376.1    | 363.0    | 384.3    | 4%              | -2%             | 120              | 9%        |
| Bahamas                              | <0.1     | < 0.1    | < 0.1    | 28%             | 28%             | 17               | 0%        |
| Barbados                             | <0.1     | <0.1     | 0.1      | 48%             | 2070            | 5                | 0%        |
| Antigua and Barbuda                  | <0.1     | <0.1     | <0.1     | 4X              | 15%             | 9                | 0%        |
| Germany                              | 0.1      | 0.1      | 0.1      | 47              | 1370            | -                | 09        |
| Haiti                                | 0        | 0        | <0.1     | _               | -100%           | _                | 09        |
| Jamaica                              | 0        | 0        | <0.1     | _               | -100%           | _                | 09        |
| Netherlands                          | 0        | 0        | <0.1     | _               | -100%           | _                | 09        |
|                                      | <0.1     | <0.1     | <0.1     | 450/            | 67%             | 24               |           |
| Total                                | 376.2    | 363.0    | 384.4    | 45%<br>4%       | -2%             | 31               | 9%        |

<sup>-</sup> Totals may not equal sum of components because of independent rounding.

<sup>-</sup> not applicable(-).

<sup>\*</sup> Free Trade Agreement Countries.