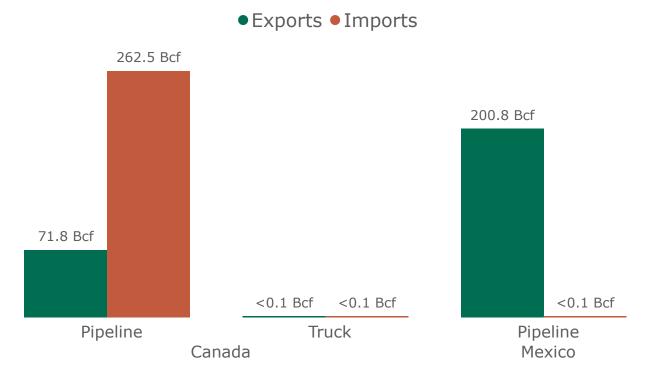

### **U.S. Imports and Exports by Pipeline and Truck with Mexico**

The United States exported 200.8 Bcf of natural gas to Mexico and imported less than 0.1 Bcf of natural gas from Mexico, which resulted in 200.8 Bcf of net exports.

- 2.3% decrease from September 2024
- 0.2% increase from October 2023

### U.S. Imports and Exports by Pipeline and Truck with Canada

The United States exported 71.8 Bcf of natural gas to Canada and imported 262.6 Bcf of natural gas from Canada, which resulted in 190.8 Bcf of net imports.

- 4.1% increase from September 2024
- 10.7% increase from October 2023