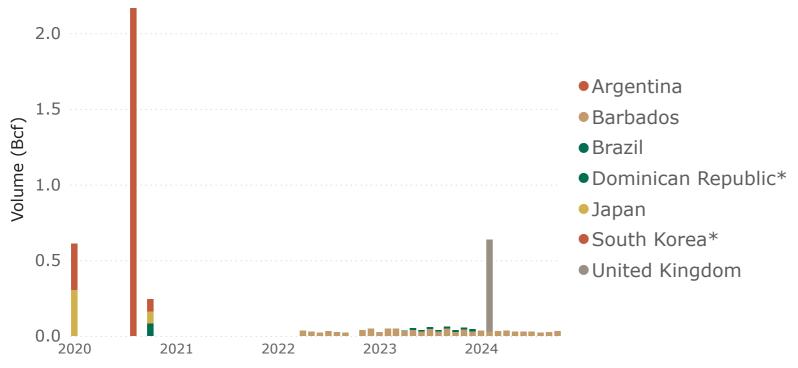

### **U.S. LNG Re-Exports by Country of Destination**

### 6: U.S. LNG Re-Exports by Country of Destination

|                                          | •     | •     | -     |       |       |       |       |       |       |       |       |       |
|------------------------------------------|-------|-------|-------|-------|-------|-------|-------|-------|-------|-------|-------|-------|
| Volume (Bcf)                             | 20    | 23    |       |       |       |       | 202   | 24    |       |       |       |       |
| Country of Destination and Point of Exit | Nov   | Dec   | Jan   | Feb   | Mar   | Apr   | May   | Jun   | Jul   | Aug   | Sep   | Oct   |
| LNG Re-Exports by ISO Container          |       |       |       |       |       |       |       |       |       |       |       |       |
| Penuelas, PR                             |       |       |       |       |       |       |       |       |       |       |       |       |
| Barbados                                 | < 0.1 | 0     | 0     | 0     | 0     | 0     | 0     | 0     | 0     | 0     | 0     | 0     |
| Ponce, PR                                |       |       |       |       |       |       |       |       |       |       |       |       |
| Barbados                                 | < 0.1 | < 0.1 | < 0.1 | < 0.1 | < 0.1 | < 0.1 | < 0.1 | < 0.1 | < 0.1 | < 0.1 | < 0.1 | < 0.1 |
| San Juan, PR                             |       |       |       |       |       |       |       |       |       |       |       |       |
| Dominican Republic*                      | < 0.1 | < 0.1 | 0     | 0     | 0     | 0     | 0     | 0     | 0     | 0     | 0     | 0     |
| LNG Re-Exports by Vessel                 |       |       |       |       |       |       |       |       |       |       |       |       |
| Cove Point, MD                           |       |       |       |       |       |       |       |       |       |       |       |       |
| United Kingdom                           | 0     | 0     | 0     | 0.6   | 0     | 0     | 0     | 0     | 0     | 0     | 0     | 0     |
| Total LNG Re-Exports                     | <0.1  | <0.1  | <0.1  | 0.6   | <0.1  | <0.1  | <0.1  | <0.1  | <0.1  | <0.1  | <0.1  | <0.1  |

<sup>\*</sup> Free Trade Agreement Countries.

<sup>-</sup> LNG re-exports are exports of foreign-sourced LNG that was previously imported into the U.S.

<sup>-</sup> Totals may not equal sum of components because of independent rounding.