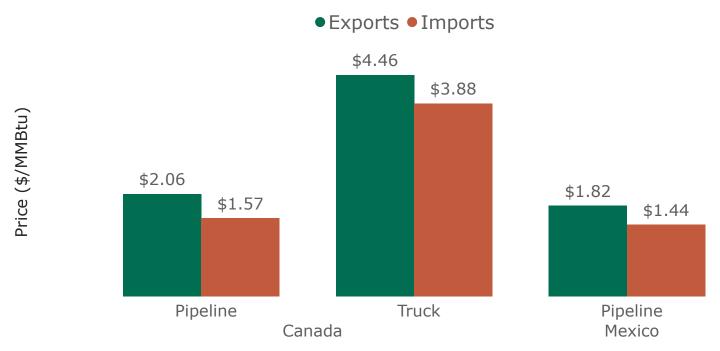

### **U.S. Natural Gas Imports & Exports by Pipeline & Truck (October 2024)**

### 9a. Monthly Summary: U.S. Natural Gas Imports & Exports by Pipeline & Truck

| Volume (Bcf)             |          | Monthly  |          | Percentag             | e Change              |
|--------------------------|----------|----------|----------|-----------------------|-----------------------|
| Mode of Transport        | Oct 2024 | Sep 2024 | Oct 2023 | Oct 2024 vs. Sep 2024 | Oct 2024 vs. Oct 2023 |
| Mexico                   |          |          |          |                       |                       |
| Exports                  |          |          |          |                       |                       |
| Pipeline                 | 200.8    | 205.5    | 200.5    | -2%                   | <1%                   |
| Truck                    | 0        | < 0.1    | < 0.1    | -100%                 | -100%                 |
| Total                    | 200.8    | 205.5    | 200.5    | -2%                   | <1%                   |
| Imports                  |          |          |          |                       |                       |
| Pipeline                 | < 0.1    | < 0.1    | < 0.1    | -4%                   | -11%                  |
| Truck                    | 0        | 0        | 0        | _                     | -                     |
| Total                    | <0.1     | <0.1     | <0.1     | -4%                   | -11%                  |
| Net Exports              | 200.8    | 205.5    | 200.5    | -2%                   | <1%                   |
| Canada                   |          |          |          |                       |                       |
| Exports                  |          |          |          |                       |                       |
| Pipeline                 | 71.8     | 69.7     | 66.9     | 3%                    | 7%                    |
| Truck                    | < 0.1    | < 0.1    | < 0.1    | -20%                  | 34%                   |
| Total                    | 71.8     | 69.8     | 67.0     | 3%                    | 7%                    |
| Imports                  |          |          |          |                       |                       |
| Pipeline                 | 262.5    | 253.0    | 239.0    | 4%                    | 10%                   |
| Truck                    | < 0.1    | < 0.1    | 0.2      | 41%                   | -61%                  |
| Total                    | 262.6    | 253.1    | 239.3    | 4%                    | 10%                   |
| Net Exports              | -190.8   | -183.4   | -172.3   | -4%                   | -11%                  |
| <b>Total Net Exports</b> | 10.0     | 22.2     | 28.2     | -55%                  | -65%                  |