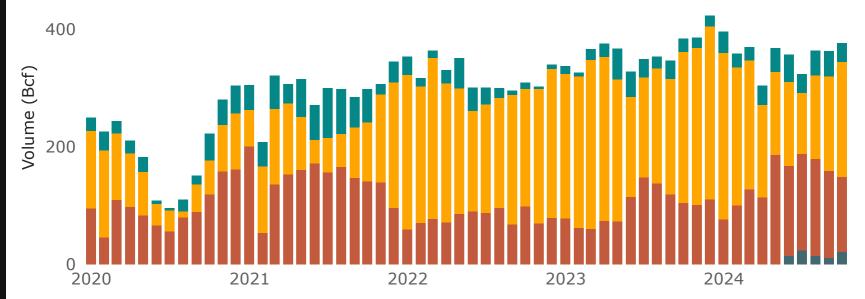

### **U.S.-Produced LNG Exports by Region of Destination**

● Africa ● Asia ● Europe ● Latin America/ Caribbean

### 5a: U.S.-Produced LNG Exports by Region of Destination

| Volume (Bcf)                 | 202   | 23    |       |       |       |       | 202   | 4     |       |       |       |       |
|------------------------------|-------|-------|-------|-------|-------|-------|-------|-------|-------|-------|-------|-------|
| Region of<br>Destination     | Nov   | Dec   | Jan   | Feb   | Mar   | Apr   | May   | Jun   | Jul   | Aug   | Sep   | Oct   |
| LNG Exports by<br>Vessel     |       |       |       |       |       |       |       |       |       |       |       |       |
| Africa                       | 0     | 0     | 0     | 0     | 0     | 0     | 0     | 14.3  | 24.3  | 14.7  | 11.0  | 21.7  |
| Asia                         | 101.4 | 110.5 | 76.3  | 100.8 | 127.3 | 113.8 | 186.6 | 153.6 | 163.8 | 165.1 | 148.4 | 127.5 |
| Europe                       | 267.0 | 293.8 | 283.7 | 234.4 | 220.1 | 157.3 | 140.7 | 142.5 | 104.3 | 141.6 | 160.9 | 194.8 |
| Latin America/<br>Caribbean  | 17.7  | 18.5  | 36.2  | 23.6  | 22.4  | 32.6  | 40.3  | 45.9  | 31.4  | 42.2  | 42.7  | 32.2  |
| Total                        | 386.2 | 422.8 | 396.2 | 358.9 | 369.8 | 303.7 | 367.6 | 356.3 | 323.8 | 363.5 | 363.0 | 376.1 |
| LNG Exports by ISO Container |       |       |       |       |       |       |       |       |       |       |       |       |
| Europe                       | 0     | 0     | 0     | 0     | 0     | 0     | 0     | 0     | 0     | < 0.1 | 0     | 0     |
| Latin America/<br>Caribbean  | <0.1  | <0.1  | <0.1  | <0.1  | <0.1  | <0.1  | <0.1  | <0.1  | <0.1  | <0.1  | <0.1  | <0.1  |
| Total                        | <0.1  | <0.1  | <0.1  | <0.1  | <0.1  | <0.1  | <0.1  | <0.1  | <0.1  | <0.1  | <0.1  | <0.1  |
| <b>Total LNG Exports</b>     | 386.2 | 422.9 | 396.2 | 358.9 | 369.9 | 303.8 | 367.7 | 356.4 | 323.9 | 363.6 | 363.0 | 376.2 |