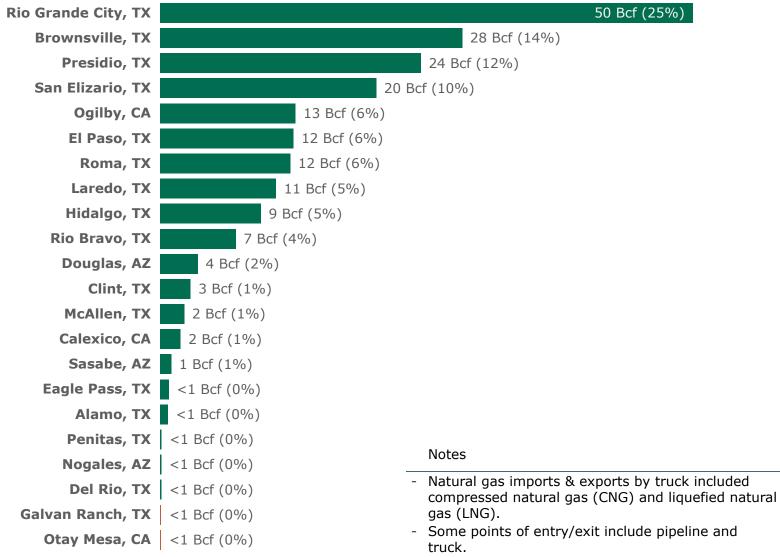

## 10a. Monthly Summary: U.S. Natural Gas Imports & Exports by Pipeline & Truck with Mexico by Point of Entry/Exit

| Volume (Bcf)             |          | Monthly  |          | Percentag             | je Change             |
|--------------------------|----------|----------|----------|-----------------------|-----------------------|
| Point of Entry/Exit      | Oct 2024 | Sep 2024 | Oct 2023 | Oct 2024 vs. Sep 2024 | Oct 2024 vs. Oct 2023 |
| Exports to Mexico        |          |          |          |                       |                       |
| Rio Grande City, TX      | 49.8     | 51.0     | 48.7     | -2%                   | 2%                    |
| Brownsville, TX          | 28.3     | 30.9     | 33.6     | -9%                   | -16%                  |
| Presidio, TX             | 24.4     | 21.1     | 23.9     | 15%                   | 2%                    |
| San Elizario, TX         | 20.2     | 21.1     | 18.9     | -4%                   | 7%                    |
| Ogilby, CA               | 12.7     | 13.2     | 12.9     | -4%                   | -2%                   |
| El Paso, TX              | 12.5     | 13.1     | 8.8      | -5%                   | 41%                   |
| Roma, TX                 | 12.2     | 12.2     | 10.9     | <1%                   | 12%                   |
| Laredo, TX               | 10.8     | 10.8     | 12.4     | <1%                   | -13%                  |
| Hidalgo, TX              | 9.4      | 9.3      | 7.3      | 2%                    | 29%                   |
| Rio Bravo, TX            | 7.1      | 7.2      | 8.5      | -2%                   | -17%                  |
| Douglas, AZ              | 3.5      | 4.8      | 3.7      | -27%                  | -6%                   |
| Clint, TX                | 2.9      | 2.5      | 2.1      | 12%                   | 36%                   |
| McAllen, TX              | 2.3      | 1.5      | 3.3      | 50%                   | -32%                  |
| Calexico, CA             | 1.9      | 1.9      | 1.9      | 2%                    | <1%                   |
| Sasabe, AZ               | 1.0      | 2.1      | 0        | -50%                  | -                     |
| Eagle Pass, TX           | 0.8      | 1.2      | 1.3      | -35%                  | -39%                  |
| Alamo, TX                | 0.7      | 1.1      | 2.0      | -36%                  | -63%                  |
| Penitas, TX              | 0.1      | 0.3      | 0        | -61%                  | -                     |
| Nogales, AZ              | < 0.1    | < 0.1    | < 0.1    | 7%                    | 2%                    |
| Del Rio, TX              | < 0.1    | < 0.1    | < 0.1    | 16%                   | 27%                   |
| Total                    | 200.8    | 205.5    | 200.5    | -2%                   | <1%                   |
| Imports from<br>Mexico   |          |          |          |                       |                       |
| Galvan Ranch, TX         | < 0.1    | < 0.1    | < 0.1    | -3%                   | -11%                  |
| Otay Mesa, CA            | <0.1     | < 0.1    | 0        | -80%                  | -                     |
| Ogilby, CA               | 0        | 0        | 0        | _                     | -                     |
| Total                    | <0.1     | <0.1     | <0.1     | -4%                   | -11%                  |
| Net Exports to<br>Mexico | 200.8    | 205.5    | 200.5    | -2%                   | <1%                   |