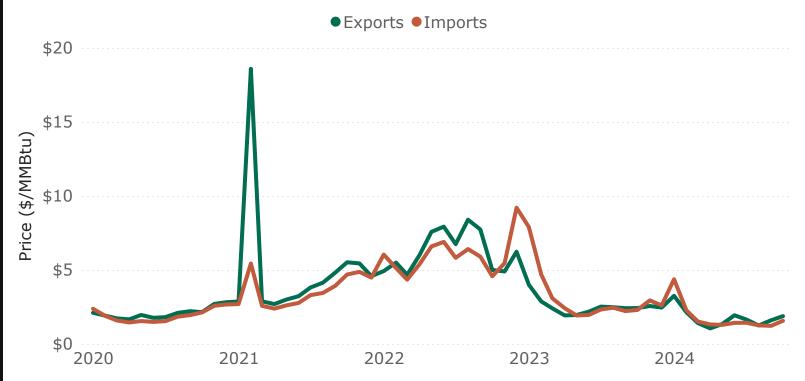

### **U.S. Natural Gas Imports & Exports by Pipeline & Truck (October 2024)**

### 9a. Monthly Summary: U.S. Natural Gas Imports & Exports by Pipeline & Truck

| Volume (Bcf)             |          | Monthly  |          | Percentag             | e Change              |
|--------------------------|----------|----------|----------|-----------------------|-----------------------|
| Mode of Transport        | Oct 2024 | Sep 2024 | Oct 2023 | Oct 2024 vs. Sep 2024 | Oct 2024 vs. Oct 2023 |
| Mexico                   |          |          |          |                       |                       |
| Exports                  |          |          |          |                       |                       |
| Pipeline                 | 200.8    | 205.5    | 200.5    | -2%                   | <1%                   |
| Truck                    | 0        | < 0.1    | < 0.1    | -100%                 | -100%                 |
| Total                    | 200.8    | 205.5    | 200.5    | -2%                   | <1%                   |
| Imports                  |          |          |          |                       |                       |
| Pipeline                 | < 0.1    | < 0.1    | < 0.1    | -4%                   | -11%                  |
| Truck                    | 0        | 0        | 0        | _                     | -                     |
| Total                    | <0.1     | <0.1     | <0.1     | -4%                   | -11%                  |
| Net Exports              | 200.8    | 205.5    | 200.5    | -2%                   | <1%                   |
| Canada                   |          |          |          |                       |                       |
| Exports                  |          |          |          |                       |                       |
| Pipeline                 | 71.8     | 69.7     | 66.9     | 3%                    | 7%                    |
| Truck                    | < 0.1    | < 0.1    | < 0.1    | -20%                  | 34%                   |
| Total                    | 71.8     | 69.8     | 67.0     | 3%                    | 7%                    |
| Imports                  |          |          |          |                       |                       |
| Pipeline                 | 262.5    | 253.0    | 239.0    | 4%                    | 10%                   |
| Truck                    | < 0.1    | < 0.1    | 0.2      | 41%                   | -61%                  |
| Total                    | 262.6    | 253.1    | 239.3    | 4%                    | 10%                   |
| Net Exports              | -190.8   | -183.4   | -172.3   | -4%                   | -11%                  |
| <b>Total Net Exports</b> | 10.0     | 22.2     | 28.2     | -55%                  | -65%                  |