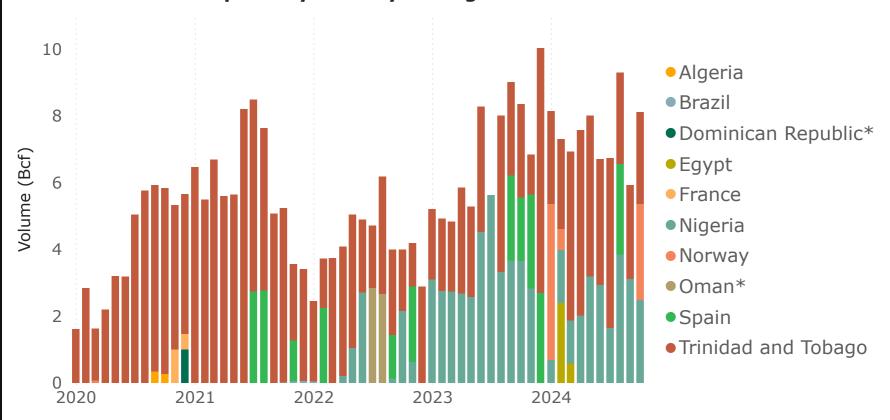

### **Puerto Rico LNG Imports by Country of Origin**

### 8: Puerto Rico LNG Imports by Country of Origin

| Volume (Bcf)          | 20  | 23   |     |     |     |     | 202 | 24  |     |     |     |     |
|-----------------------|-----|------|-----|-----|-----|-----|-----|-----|-----|-----|-----|-----|
| Country of Origin     | Nov | Dec  | Jan | Feb | Mar | Apr | May | Jun | Jul | Aug | Sep | Oct |
|                       |     |      |     |     |     |     |     |     |     |     |     |     |
| LNG Imports by Vessel |     |      |     |     |     |     |     |     |     |     |     |     |
| Trinidad and Tobago   | 1.2 | 7.3  | 2.8 | 2.7 | 5.1 | 5.6 | 4.8 | 3.8 | 5.1 | 2.7 | 2.8 | 2.7 |
| Nigeria               | 2.8 | 0    | 0.7 | 1.6 | 1.3 | 2.0 | 3.2 | 2.9 | 1.6 | 3.9 | 3.1 | 2.5 |
| Spain                 | 2.8 | 2.7  | 0   | 0   | 0   | 0   | 0   | 0   | 0   | 2.7 | 0   | 0   |
| Norway                | 0   | 0    | 4.7 | 0.6 | 0   | 0   | 0   | 0   | 0   | 0   | 0   | 2.9 |
| Egypt                 | 0   | 0    | 0   | 2.4 | 0.6 | 0   | 0   | 0   | 0   | 0   | 0   | 0   |
| Total LNG Imports     | 6.8 | 10.0 | 8.2 | 7.3 | 6.9 | 7.6 | 8.0 | 6.7 | 6.7 | 9.3 | 5.9 | 8.1 |

<sup>-</sup> Totals may not equal sum of components because of independent rounding.

<sup>\*</sup> Free Trade Agreement Countries.