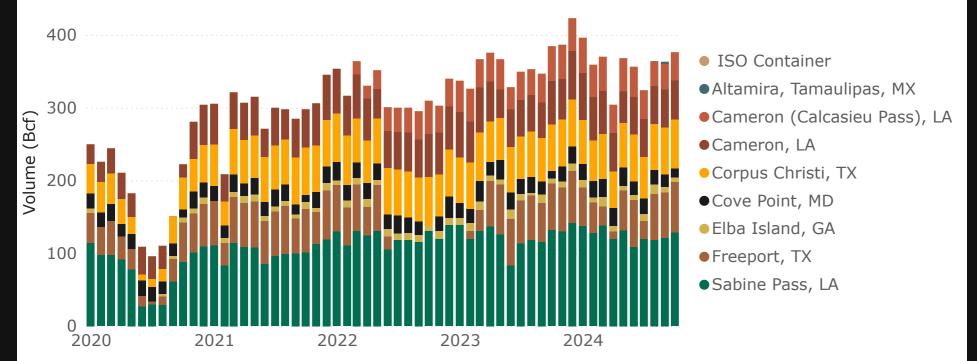

### **U.S.-Produced LNG Exports by Point of Exit (October 2024)**

### 2a. Monthly Summary: U.S.-Produced LNG Exports by Mode of Transport and Point of Exit

| Volume (Bcf)                    |             | Monthly     |             | Percentag                   | je Change                   | No. of<br>Cargos | No. of Countries | %<br>nFTA   | %<br>Spot   |
|---------------------------------|-------------|-------------|-------------|-----------------------------|-----------------------------|------------------|------------------|-------------|-------------|
| Point of Exit                   | Oct<br>2024 | Sep<br>2024 | Oct<br>2023 | Oct 2024<br>vs.<br>Sep 2024 | Oct 2024<br>vs.<br>Oct 2023 | Oct<br>2024      | Oct<br>2024      | Oct<br>2024 | Oct<br>2024 |
| LNG Exports by Vessel           |             |             |             |                             |                             |                  |                  |             |             |
| Sabine Pass, LA                 | 128.9       | 121.1       | 132.4       | 6%                          | -3%                         | 39               | 19               | 91%         | 0%          |
| Freeport, TX                    | 69.0        | 63.0        | 64.0        | 10%                         | 8%                          | 21               | 12               | 90%         | 10%         |
| Corpus Christi, TX              | 66.8        | 64.6        | 63.4        | 3%                          | 5%                          | 20               | 16               | 89%         | 0%          |
| Cameron, LA                     | 53.7        | 51.9        | 59.5        | 3%                          | -10%                        | 20               | 16               | 83%         | 0%          |
| Cameron (Calcasieu<br>Pass), LA | 38.6        | 34.9        | 47.9        | 10%                         | -19%                        | 12               | 9                | 83%         | 73%         |
| Cove Point, MD                  | 12.7        | 17.6        | 10.7        | -28%                        | 19%                         | 5                | 4                | 97%         | 0%          |
| Elba Island, GA                 | 6.4         | 6.9         | 6.5         | -7%                         | -2%                         | 2                | 2                | 100%        | 0%          |
| Altamira, Tamaulipas, MX        | <0.1        | 2.9         | 0           | -98%                        | -                           | 1                | 1                | 100%        | 0%          |
| Total                           | 376.1       | 363.0       | 384.3       | 4%                          | -2%                         | 120              | 29               | 89%         | 9%          |
| LNG Exports by ISO Container    |             |             |             |                             |                             |                  |                  |             |             |
| Ft. Lauderdale, FL              | <0.1        | < 0.1       | < 0.1       | 45%                         | 73%                         | 31               | 3                | 100%        | 0%          |
| Jacksonville, FL                | 0           | 0           | 0           | _                           | -                           | -                | 0                | 0%          | 0%          |
| Miami, FL                       | 0           | 0           | < 0.1       | -                           | -100%                       | -                | 0                | 0%          | 0%          |
| Newark, NJ                      | 0           | 0           | 0           | _                           | -                           | -                | 0                | 0%          | 0%          |
| Port of Savannah, GA            | 0           | 0           | 0           | _                           | _                           | -                | 0                | 0%          | 0%          |
| Total                           | <0.1        | <0.1        | <0.1        | 45%                         | 67%                         | 31               | 3                | 100%        | 0%          |
| Total LNG Exports               | 376.2       | 363.0       | 384.4       | 4%                          | -2%                         | -                | 32               | 89%         | 9%          |

### U.S.-Produced LNG Exports by Point of Exit

2b. Year-to-Date and Annual Summary: U.S.-Produced LNG Exports by Mode of Transport and Point of Exit

| Volume (Bcf)                    | Year-to | -Date (Jan | -Oct)  |         | Annual  |        | No. of | No. of    | %    | %    |
|---------------------------------|---------|------------|--------|---------|---------|--------|--------|-----------|------|------|
|                                 |         |            |        |         |         |        | Cargos | Countries | nFTA | Spot |
| Point of Exit                   | YTD     | YTD        | %      | 2023    | 2022    | %      | YTD    | YTD       | YTD  | YTD  |
|                                 | 2024    | 2023       | Change |         |         | Change | 2024   | 2024      | 2024 | 2024 |
| LNG Exports by Vessel           |         |            |        |         |         |        |        |           |      |      |
| Sabine Pass, LA                 | 1,252.4 | 1,216.2    | 3%     | 1,488.1 | 1,475.0 | <1%    | 376    | 34        | 84%  | 0%   |
| Corpus Christi, TX              | 606.7   | 613.4      | -1%    | 742.0   | 753.3   | -1%    | 195    | 33        | 89%  | 0%   |
| Cameron, LA                     | 539.9   | 534.5      | 1%     | 656.5   | 660.4   | <1%    | 195    | 32        | 81%  | 0%   |
| Freeport, TX                    | 471.1   | 473.7      | <1%    | 605.0   | 301.0   | 101%   | 165    | 26        | 78%  | 9%   |
| Cameron (Calcasieu<br>Pass), LA | 409.9   | 398.5      | 3%     | 490.1   | 317.8   | 54%    | 124    | 28        | 88%  | 43%  |
| Cove Point, MD                  | 208.8   | 206.3      | 1%     | 250.7   | 245.9   | 2%     | 71     | 15        | 91%  | 0%   |
| Elba Island, GA                 | 86.4    | 89.7       | -4%    | 108.7   | 108.4   | <1%    | 37     | 12        | 92%  | 0%   |
| Altamira, Tamaulipas, MX        | 3.7     | 0          | -      | 0       | 0       | _      | 3      | 3         | 80%  | 0%   |
| Total                           | 3,578.7 | 3,532.2    | 1%     | 4,341.2 | 3,861.9 | 12%    | 1,166  | 38        | 85%  | 6%   |
| LNG Exports by ISO<br>Container |         |            |        |         |         |        |        |           |      |      |
| Ft. Lauderdale, FL              | 0.8     | 1.0        | -18%   | 1.1     | 2.1     | -48%   | 294    | 4         | 100% | 0%   |
| Miami, FL                       | < 0.1   | < 0.1      | -19%   | < 0.1   | < 0.1   | -43%   | -      | 2         | 100% | 0%   |
| Port of Savannah, GA            | < 0.1   | 0          | -      | 0       | 0       | -      | -      | 1         | 100% | 0%   |
| Jacksonville, FL                | 0       | 0          | -      | 0       | < 0.1   | -100%  | -      | 0         | 0%   | 0%   |
| Newark, NJ                      | 0       | 0          | _      | 0       | < 0.1   | -100%  | -      | 0         | 0%   | 0%   |
| Total                           | 0.8     | 1.0        | -18%   | 1.1     | 2.1     | -48%   | 315    | 6         | 100% | 0%   |
| Total LNG Exports               | 3,579.5 | 3,533.2    | 1%     | 4,342.3 | 3,864.0 | 12%    | -      | 42        | 85%  | 6%   |

### **5b: U.S.-Produced LNG Exports by Point of Exit**

| Volume (Bcf)                    | 202   | 23    |       |       |       |       | 202   | 4     |       |       |       |       |
|---------------------------------|-------|-------|-------|-------|-------|-------|-------|-------|-------|-------|-------|-------|
| Point of Exit                   | Nov   | Dec   | Jan   | Feb   | Mar   | Apr   | May   | Jun   | Jul   | Aug   | Sep   | Oct   |
|                                 |       |       |       |       |       |       |       |       |       |       |       |       |
| LNG Exports by Vessel           |       |       |       |       |       |       |       |       |       |       |       |       |
| Altamira, Tamaulipas,<br>MX     | 0     | 0     | 0     | 0     | 0     | 0     | 0     | 0     | 0     | 0.8   | 2.9   | <0.1  |
| Cameron (Calcasieu<br>Pass), LA | 46.5  | 45.2  | 48.2  | 44.3  | 47.1  | 38.1  | 44.9  | 41.8  | 39.3  | 32.7  | 34.9  | 38.6  |
| Cameron, LA                     | 55.7  | 66.4  | 64.5  | 59.3  | 58.9  | 53.6  | 43.4  | 50.9  | 51.6  | 52.0  | 51.9  | 53.7  |
| Corpus Christi, TX              | 64.5  | 64.2  | 61.1  | 55.8  | 61.3  | 50.1  | 61.5  | 64.6  | 57.4  | 63.5  | 64.6  | 66.8  |
| Cove Point, MD                  | 20.9  | 23.4  | 21.3  | 22.7  | 25.2  | 24.3  | 25.2  | 19.1  | 21.2  | 19.5  | 17.6  | 12.7  |
| Elba Island, GA                 | 8.1   | 10.9  | 10.5  | 7.0   | 12.8  | 7.2   | 5.8   | 6.4   | 9.7   | 13.6  | 6.9   | 6.4   |
| Freeport, TX                    | 60.1  | 71.2  | 52.8  | 41.5  | 26.3  | 10.7  | 55.2  | 64.9  | 24.8  | 62.9  | 63.0  | 69.0  |
| Sabine Pass, LA                 | 130.4 | 141.5 | 137.8 | 128.3 | 138.3 | 119.7 | 131.5 | 108.5 | 119.8 | 118.4 | 121.1 | 128.9 |
| Total                           | 386.2 | 422.8 | 396.2 | 358.9 | 369.8 | 303.7 | 367.6 | 356.3 | 323.8 | 363.5 | 363.0 | 376.1 |
| LNG Exports by ISO<br>Container |       |       |       |       |       |       |       |       |       |       |       |       |
| Ft. Lauderdale, FL              | < 0.1 | < 0.1 | < 0.1 | < 0.1 | < 0.1 | < 0.1 | < 0.1 | < 0.1 | < 0.1 | < 0.1 | < 0.1 | < 0.1 |
| Miami, FL                       | < 0.1 | < 0.1 | < 0.1 | < 0.1 | < 0.1 | < 0.1 | < 0.1 | < 0.1 | < 0.1 | < 0.1 | 0     | 0     |
| Port of Savannah, GA            | 0     | 0     | 0     | 0     | 0     | 0     | 0     | 0     | 0     | < 0.1 | 0     | 0     |
| Total                           | <0.1  | <0.1  | <0.1  | <0.1  | <0.1  | <0.1  | <0.1  | <0.1  | <0.1  | <0.1  | <0.1  | <0.1  |
| Total LNG Exports               | 386.2 | 422.9 | 396.2 | 358.9 | 369.9 | 303.8 | 367.7 | 356.4 | 323.9 | 363.6 | 363.0 | 376.2 |