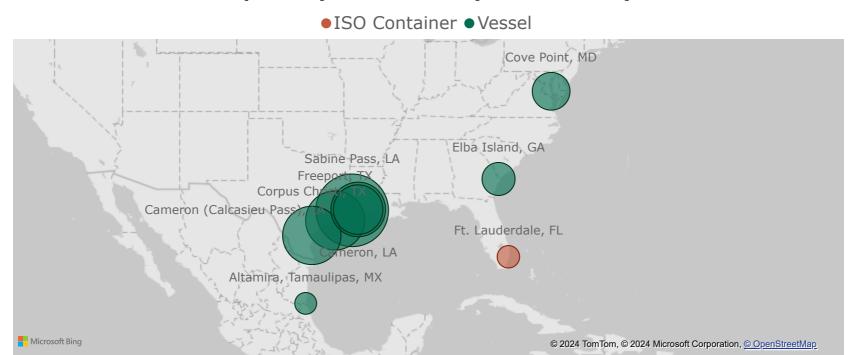

### 2a. Monthly Summary: U.S.-Produced LNG Exports by Mode of Transport and Point of Exit

| Volume (Bcf)                    |             | Monthly     |             | Percentag                   | je Change                   | No. of<br>Cargos | No. of Countries | %<br>nFTA   | %<br>Spot   |
|---------------------------------|-------------|-------------|-------------|-----------------------------|-----------------------------|------------------|------------------|-------------|-------------|
| Point of Exit                   | Oct<br>2024 | Sep<br>2024 | Oct<br>2023 | Oct 2024<br>vs.<br>Sep 2024 | Oct 2024<br>vs.<br>Oct 2023 | Oct<br>2024      | Oct<br>2024      | Oct<br>2024 | Oct<br>2024 |
| LNG Exports by Vessel           |             |             |             |                             |                             |                  |                  |             |             |
| Sabine Pass, LA                 | 128.9       | 121.1       | 132.4       | 6%                          | -3%                         | 39               | 19               | 91%         | 0%          |
| Freeport, TX                    | 69.0        | 63.0        | 64.0        | 10%                         | 8%                          | 21               | 12               | 90%         | 10%         |
| Corpus Christi, TX              | 66.8        | 64.6        | 63.4        | 3%                          | 5%                          | 20               | 16               | 89%         | 0%          |
| Cameron, LA                     | 53.7        | 51.9        | 59.5        | 3%                          | -10%                        | 20               | 16               | 83%         | 0%          |
| Cameron (Calcasieu<br>Pass), LA | 38.6        | 34.9        | 47.9        | 10%                         | -19%                        | 12               | 9                | 83%         | 73%         |
| Cove Point, MD                  | 12.7        | 17.6        | 10.7        | -28%                        | 19%                         | 5                | 4                | 97%         | 0%          |
| Elba Island, GA                 | 6.4         | 6.9         | 6.5         | -7%                         | -2%                         | 2                | 2                | 100%        | 0%          |
| Altamira, Tamaulipas, MX        | <0.1        | 2.9         | 0           | -98%                        | -                           | 1                | 1                | 100%        | 0%          |
| Total                           | 376.1       | 363.0       | 384.3       | 4%                          | -2%                         | 120              | 29               | 89%         | 9%          |
| LNG Exports by ISO Container    |             |             |             |                             |                             |                  |                  |             |             |
| Ft. Lauderdale, FL              | <0.1        | < 0.1       | < 0.1       | 45%                         | 73%                         | 31               | 3                | 100%        | 0%          |
| Jacksonville, FL                | 0           | 0           | 0           | _                           | -                           | -                | 0                | 0%          | 0%          |
| Miami, FL                       | 0           | 0           | < 0.1       | -                           | -100%                       | -                | 0                | 0%          | 0%          |
| Newark, NJ                      | 0           | 0           | 0           | _                           | -                           | -                | 0                | 0%          | 0%          |
| Port of Savannah, GA            | 0           | 0           | 0           | _                           | _                           | -                | 0                | 0%          | 0%          |
| Total                           | <0.1        | <0.1        | <0.1        | 45%                         | 67%                         | 31               | 3                | 100%        | 0%          |
| Total LNG Exports               | 376.2       | 363.0       | 384.4       | 4%                          | -2%                         | -                | 32               | 89%         | 9%          |